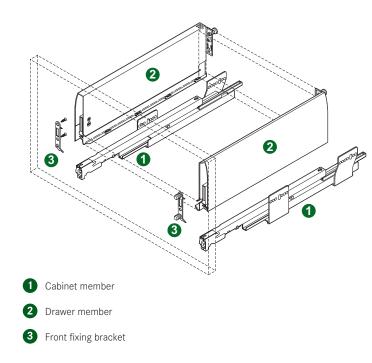

### AVAILABLE OPTIONS

COMPONENTS

Interior Drawers Railing System Handle-free Opening Systems Accessories and Assembly Aids

Drawer Installation Dimensions - 90mm (3 1/2")

Drawer Installation Dimensions - 122mm (4 3/4")