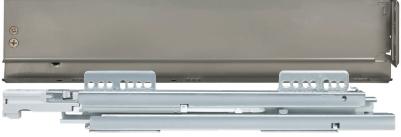

Product:

Double Wall Steel Drawer System Undermount Steel with Corrosion Resistant Finish 32mm Steel Drawer System Synchronized Full Extension 270mm (11"), 350mm (14"), 400mm (16"), 450mm (18"), 500mm (20"), 550mm (22") 13mm (1/2") 90mm (3 1/2"), 122mm (4 3/4") Soft-close Handed Champagne, Metallic All sizes 10 sets per corrugated carton