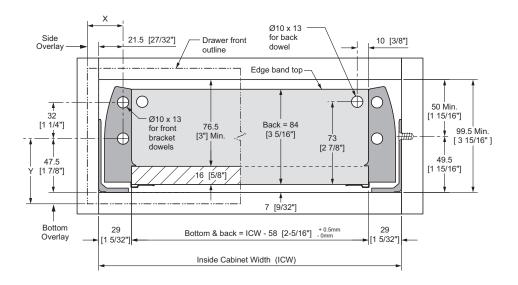

### AVAILABLE OPTIONS

COMPONENTS

Interior Drawers Railing System Handle-free Opening Systems Accessories and Assembly Aids

Drawer Installation Dimensions - 90mm (3 1/2")

Drawer Installation Dimensions - 122mm (4 3/4")