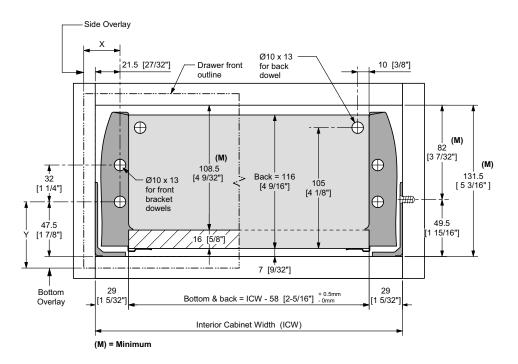

### AVAILABLE OPTIONS

COMPONENTS

Interior Drawers Railing System Handle-free Opening Systems Accessories and Assembly Aids

Drawer Installation Dimensions - 90mm (3 1/2")

Drawer Installation Dimensions - 122mm (4 3/4")