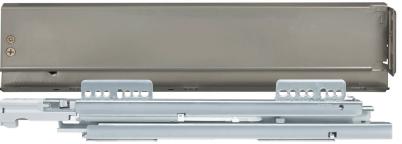

Product:

Double Wall Steel Drawer System Undermount Steel with Corrosion Resistant Finish 32mm Steel Drawer System Synchronized Full Extension 270mm (11"), 350mm (14"), 400mm (16"), 450mm (18"), 500mm (20"), 550mm (22") 13mm (1/2") 90mm (3 1/2"), 122mm (4 3/4") Soft-close Handed Champagne, Metallic All sizes 10 sets per corrugated carton